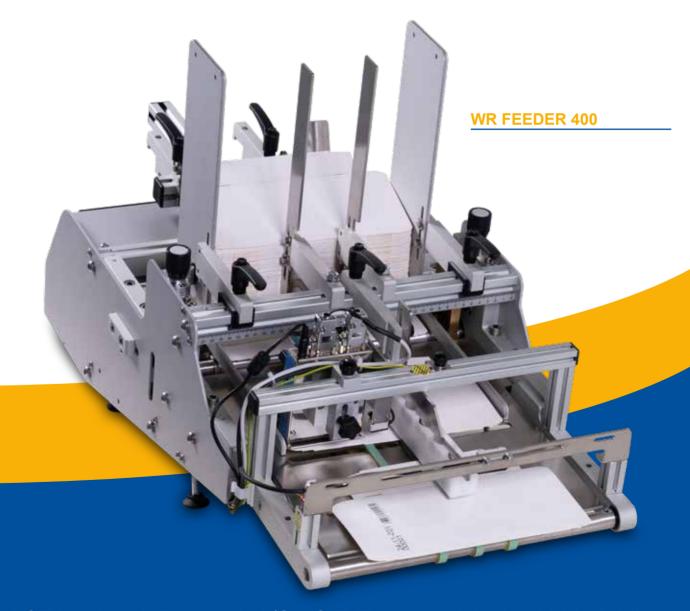

## A. C. T. ACT Logimark Danmark A/S

WR FEEDER is a friction feeder for sheets, cards, cases, and coupons up to a maximum size of 250x300 mm. in the 250 version or 400x300 mm. in the 400 version or 500x300 mm. in the 500 version. Thanks to its powerful stepper motor, it can reach a feed speed up to 70 meters/minute.

The feed selection uses rubber counter-rotating rollers with micro adjustments on both the left and right side, which make the feeder extremely flexible for any type of product.

The 300-mm high, large capacity tray with minimum load control ensures great autonomy.

WR FEEDER can be equipped with an HP inkjet marker for variable data such as date, time, bar codes, and texts up to a maximum height of 12.7 mm at a 300 dpi resolution.

ACT Logimark Danmark A/S - C F Tietgens Vej 3A - 6000 Kolding Tlf: 75872600 - Web: www.act-shop.dk