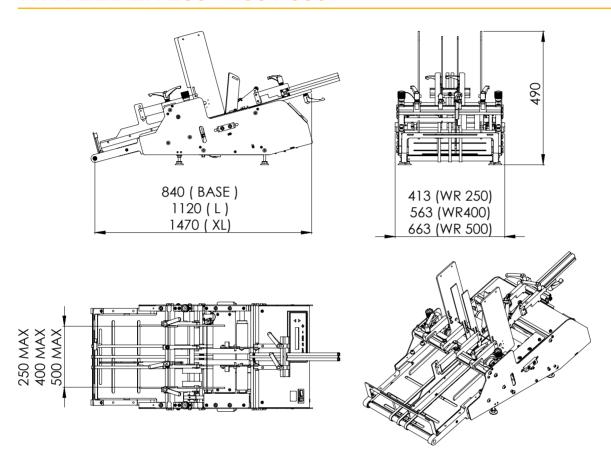

ACT Logimark Danmark A/S - C F Tietgens Vej 3A - 6000 Kolding Tlf: 75872600 - Web: www.act-shop.dk

| Technical features | WR FEEDER 250         | WR FEEDER 400         | WR FEEDER 500         |
|--------------------|-----------------------|-----------------------|-----------------------|
| Products width     | min. 60 - max. 250 mm | min. 60 - max. 400 mm | min. 60 - max. 500 mm |
| Products length    | min. 60 - max. 300 mm | min. 60 - max. 300 mm | min. 60 - max. 300 mm |
| Products thickness | 0,2-10 mm             | 0,2-10 mm             | 0,2-10 mm             |
| Feeding speed      | max. 70 metres/min    | max. 50 metres/min    | max. 40 metres/min    |
| Drive              | stepper motor         | stepper motor         | stepper motor         |
| Power supply       | 230 Vac - 50 Hz       | 230 Vac - 50 Hz       | 230 Vac - 50 Hz       |
| Power consumption  | 300 W                 | 300 W                 | 300 W                 |
| Dimensions         | 840 x 413 x 490 (H)   | 840 x 563 x 490 (H)   | 840 x 663 x 490 (H)   |
| Weight             | 35 Kg                 | 40 Kg                 | 45 Kg                 |