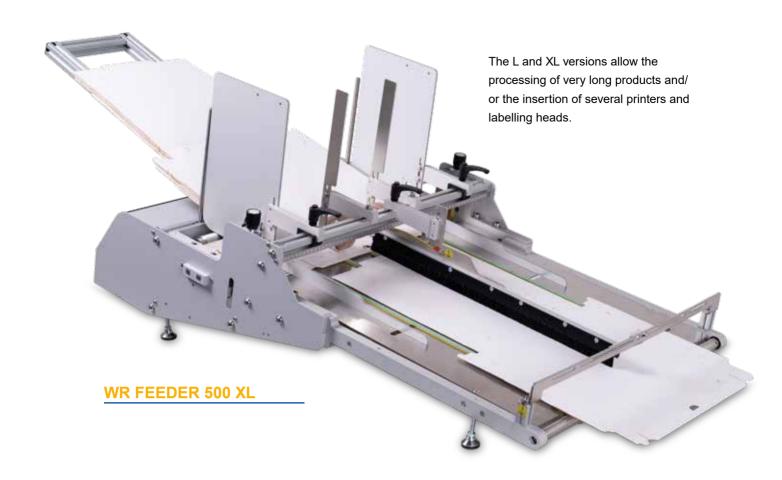

## A. C. T. ACT Logimark Danmark A/S

WR FEEDER is a friction feeder for sheets, cards, cases, and coupons up to a maximum size of 250x300 mm. in the 250 version or 400x300 mm. in the 400 version or 500x300 mm. in the 500 version. Thanks to its powerful stepper motor, it can reach a feed speed up to 70 meters/minute.

The feed selection uses rubber counter-rotating rollers with micro adjustments on both the left and right side, which make the feeder extremely flexible for any type of product.

The 300-mm high, large capacity tray with minimum load control ensures great autonomy.