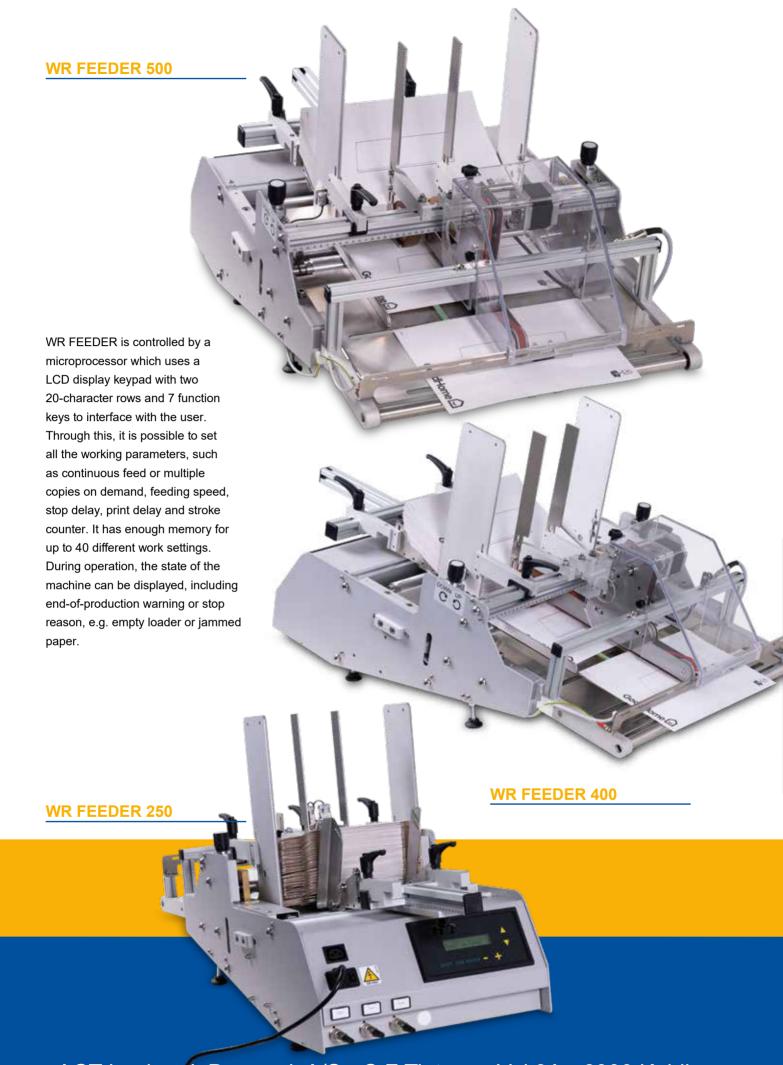

## WR FEEDER 250 / 400 / 500

The feed selection uses rubber counter-rotating rollers with micro adjustments on both the left and right side, which make the feeder extremely flexible for any type of product.

The 300-mm high, large capacity tray with minimum load control ensures great autonomy.