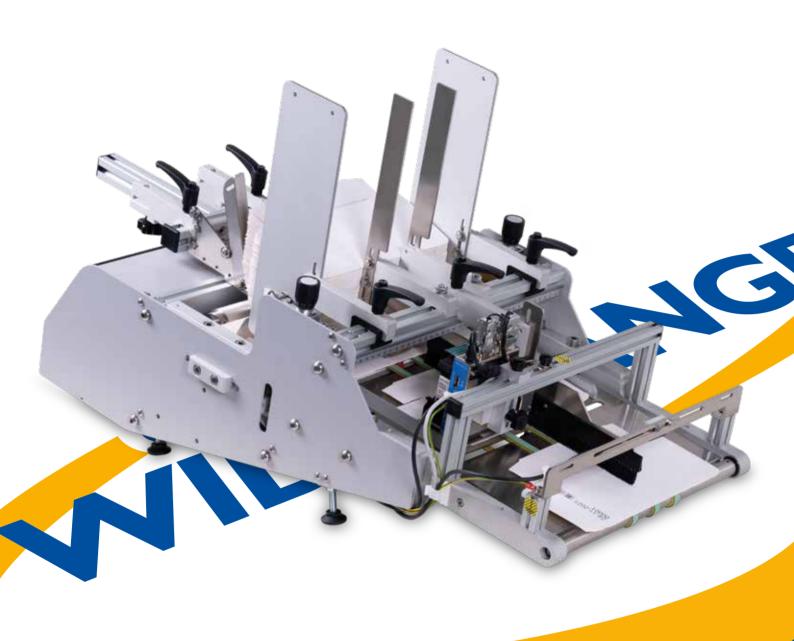

## A. C. T. ACT Logimark Danmark A/S

WR FEEDER is a friction feeder for sheets, cards, cases, and coupons up to a maximum size of 250x300 mm. in the 250 version or 400x300 mm. in the 400 version or 500x300 mm. in the 500 version. Thanks to its powerful stepper motor, it can reach a feed speed up to 70 meters/minute.

The feed selection uses rubber counter-rotating rollers with micro adjustments on both the left and right side, which make the feeder extremely flexible for any type of product.

The 300-mm high, large capacity tray with minimum load control ensures great autonomy.

WR FEEDER can be equipped with an HP inkjet marker for variable data such as date, time, bar codes, and texts up to a maximum height of 12.7 mm at a 300 dpi resolution.

ACT Logimark Danmark A/S - C F Tietgens Vej 3A - 6000 Kolding Tlf: 75872600 - Web: www.act-shop.dk