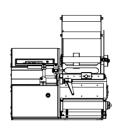

## **DWR ROUND**

Semi-automatic labelling machine for cylindrical products

ACT Logimark Danmark A/S - C F Tietgens Vej 3A - 6000 Kolding Tlf: 75872600 - Web: www.act-shop.dk

**DWR ROUND 200** 

DWR ROUND can apply wraparound or front/back labels, even of different dimensions positioned on the same reel.

#### **DWR ROUND 200**

**DWR ROUND 300** 

9

A. C. T. ACT Logimark Danmark A/S