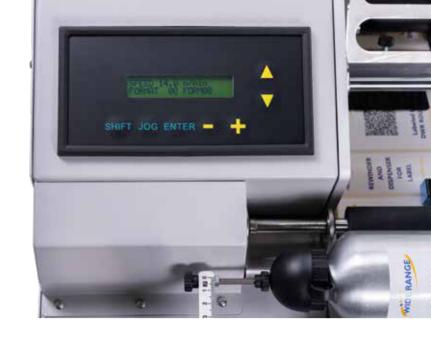

DWR ROUND can even apply labels in phase by reading a coloured notch on the product or a previously applied label, for example.

The electronics consist of a single board featuring SMD technology. It uses a 16-bit microprocessor. The user interface consists of a two-line, 20-character/line LCD display and 7 function keys.

The software allows up to 40 different operating programmes to be stored, including all information on the label and type of application, making format changes extremely quick.

| Technical specifications | DWR ROUND 200       | DWR ROUND 300       |
|--------------------------|---------------------|---------------------|
| Product diameter         | 20-130 mm           | 20-130 mm           |
| Label width              | 15-200 mm           | 15-300 mm           |
| Label length             | 15-600 mm           | 15-600 mm           |
| Reel diameter            | 300 mm              | 300 mm              |
| Diameter of spindle      | 38-76 mm            | 38-76 mm            |
| Speed                    | 4-20 m/m            | 4-20 m/m            |
| Output                   | 1200 pz/h           | 1200 pz/h           |
| Power supply             | 230 Vac - 50 Hz     | 230 Vac - 50 Hz     |
| Power draw               | 200 W               | 200 W               |
| Dimensions               | 783 x 497 x 516 (H) | 843 x 600 x 516 (H) |
| Weight                   | 36 Kg               | 40 Kg               |