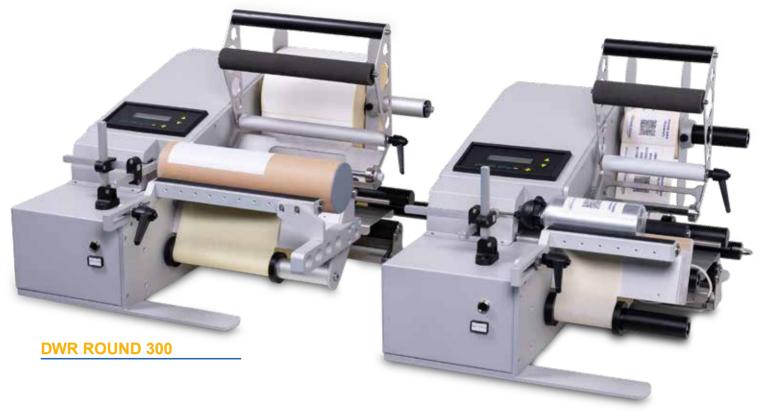

#### **DWR ROUND**

Semi-automatic labelling machine for cylindrical products

ACT Logimark Danmark A/S - C F Tietgens Vej 3A - 6000 Kolding Tlf: 75872600 - Web: www.act-shop.dk

DWR ROUND is a semi-automatic labelling machine for the application of self-adhesive labels to cylindrical products.

## **DWR ROUND**

Semi-automatic labelling machine for cylindrical products

ACT Logimark Danmark A/S - C F Tietgens Vej 3A - 6000 Kolding Tlf: 75872600 - Web: www.act-shop.dk

**DWR ROUND 200** 

DWR ROUND can apply wraparound or front/back labels, even of different dimensions positioned on the same reel.

#### **DWR ROUND 200**

**DWR ROUND 300** 

9

A. C. T. ACT Logimark Danmark A/S