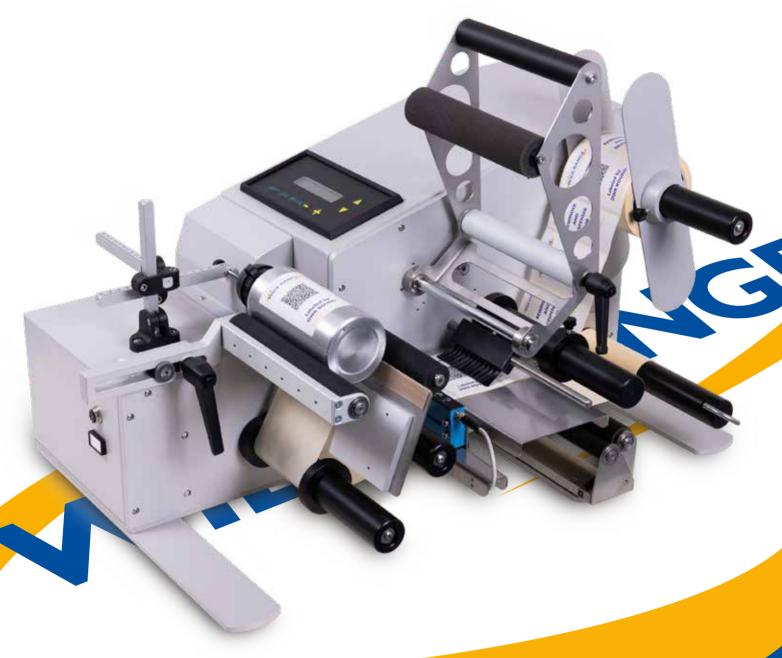

DWR ROUND can even apply labels in phase by reading a coloured notch on the product or a previously applied label, for example.

The electronics consist of a single board featuring SMD technology. It uses a 16-bit microprocessor. The user interface consists of a two-line, 20-character/line LCD display and 7 function keys.

The software allows up to 40 different operating programmes to be stored, including all information on the label and type of application, making format changes extremely quick.

| Technical specifications | DWR ROUND 200       | DWR ROUND 300       |
|--------------------------|---------------------|---------------------|
| Product diameter         | 20-130 mm           | 20-130 mm           |
| Label width              | 15-200 mm           | 15-300 mm           |
| Label length             | 15-600 mm           | 15-600 mm           |
| Reel diameter            | 300 mm              | 300 mm              |
| Diameter of spindle      | 38-76 mm            | 38-76 mm            |
| Speed                    | 4-20 m/m            | 4-20 m/m            |
| Output                   | 1200 pz/h           | 1200 pz/h           |
| Power supply             | 230 Vac - 50 Hz     | 230 Vac - 50 Hz     |
| Power draw               | 200 W               | 200 W               |
| Dimensions               | 783 x 497 x 516 (H) | 843 x 600 x 516 (H) |
| Weight                   | 36 Kg               | 40 Kg               |