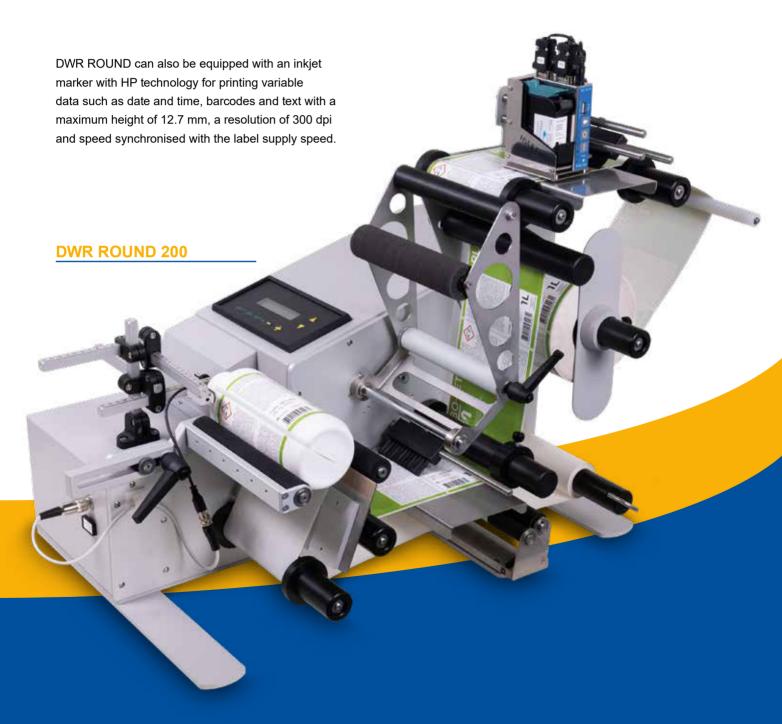

The software allows up to 40 different operating programmes to be stored, including all information on the label and type of application, making format changes extremely quick.

| Technical specifications | DWR ROUND 200       | DWR ROUND 300       |
|--------------------------|---------------------|---------------------|
| Product diameter         | 20-130 mm           | 20-130 mm           |
| Label width              | 15-200 mm           | 15-300 mm           |
| Label length             | 15-600 mm           | 15-600 mm           |
| Reel diameter            | 300 mm              | 300 mm              |
| Diameter of spindle      | 38-76 mm            | 38-76 mm            |
| Speed                    | 4-20 m/m            | 4-20 m/m            |
| Output                   | 1200 pz/h           | 1200 pz/h           |
| Power supply             | 230 Vac - 50 Hz     | 230 Vac - 50 Hz     |
| Power draw               | 200 W               | 200 W               |
| Dimensions               | 783 x 497 x 516 (H) | 843 x 600 x 516 (H) |
| Weight                   | 36 Kg               | 40 Kg               |

### **DWR ROUND**

Semi-automatic labelling machine for cylindrical products

783

#### **DWR ROUND 200**

**DWR ROUND 300** 

9

A. C. T. ACT Logimark Danmark A/S