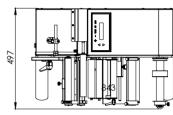

The software allows up to 40 different operating programmes to be stored, including all information on the label and type of application, making format changes extremely quick.

| Technical specifications | DWR ROUND 200       | DWR ROUND 300       |
|--------------------------|---------------------|---------------------|
| Product diameter         | 20-130 mm           | 20-130 mm           |
| Label width              | 15-200 mm           | 15-300 mm           |
| Label length             | 15-600 mm           | 15-600 mm           |
| Reel diameter            | 300 mm              | 300 mm              |
| Diameter of spindle      | 38-76 mm            | 38-76 mm            |
| Speed                    | 4-20 m/m            | 4-20 m/m            |
| Output                   | 1200 pz/h           | 1200 pz/h           |
| Power supply             | 230 Vac - 50 Hz     | 230 Vac - 50 Hz     |
| Power draw               | 200 W               | 200 W               |
| Dimensions               | 783 x 497 x 516 (H) | 843 x 600 x 516 (H) |
| Weight                   | 36 Kg               | 40 Kg               |