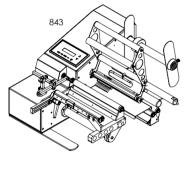

#### **DWR ROUND**

Semi-automatic labelling machine for cylindrical products

ACT Logimark Danmark A/S - C F Tietgens Vej 3A - 6000 Kolding Tlf: 75872600 - Web: www.act-shop.dk

DWR ROUND is a semi-automatic labelling machine for the application of self-adhesive labels to cylindrical products.

## **DWR ROUND**

Semi-automatic labelling machine for cylindrical products

ACT Logimark Danmark A/S - C F Tietgens Vej 3A - 6000 Kolding Tlf: 75872600 - Web: www.act-shop.dk

**DWR ROUND 200** 

DWR ROUND can apply wraparound or front/back labels, even of different dimensions positioned on the same reel.

DWR ROUND can even apply labels in phase by reading a coloured notch on the product or a previously applied label, for example.

The electronics consist of a single board featuring SMD technology. It uses a 16-bit microprocessor. The user interface consists of a two-line, 20-character/line LCD display and 7 function keys.