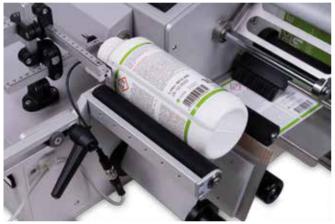

## **DWR ROUND**

Semi-automatic labelling machine for cylindrical products

ACT Logimark Danmark A/S - C F Tietgens Vej 3A - 6000 Kolding Tlf: 75872600 - Web: www.act-shop.dk

**DWR ROUND 200** 

DWR ROUND can apply wraparound or front/back labels, even of different dimensions positioned on the same reel.

DWR ROUND can even apply labels in phase by reading a coloured notch on the product or a previously applied label, for example.

The electronics consist of a single board featuring SMD technology. It uses a 16-bit microprocessor. The user interface consists of a two-line, 20-character/line LCD display and 7 function keys.