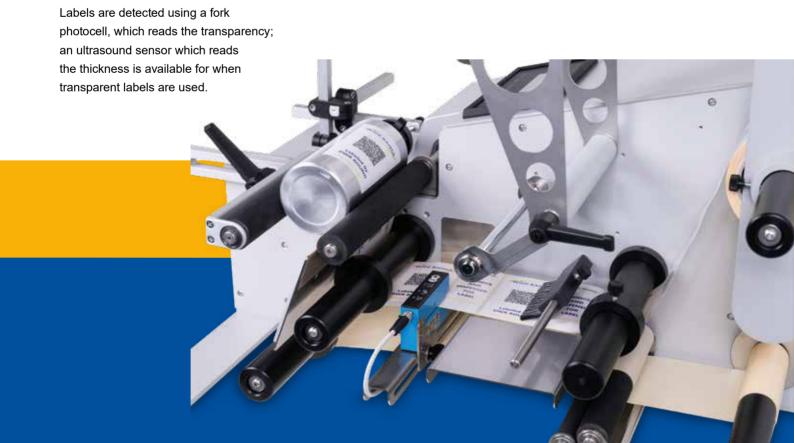

DWR ROUND can even apply labels in phase by reading a coloured notch on the product or a previously applied label, for example.

The electronics consist of a single board featuring SMD technology. It uses a 16-bit microprocessor. The user interface consists of a two-line, 20-character/line LCD display and 7 function keys.