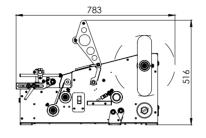

The software allows up to 40 different operating programmes to be stored, including all information on the label and type of application, making format changes extremely quick.

| Technical specifications | DWR ROUND 200       | DWR ROUND 300       |
|--------------------------|---------------------|---------------------|
| Product diameter         | 20-130 mm           | 20-130 mm           |
| Label width              | 15-200 mm           | 15-300 mm           |
| Label length             | 15-600 mm           | 15-600 mm           |
| Reel diameter            | 300 mm              | 300 mm              |
| Diameter of spindle      | 38-76 mm            | 38-76 mm            |
| Speed                    | 4-20 m/m            | 4-20 m/m            |
| Output                   | 1200 pz/h           | 1200 pz/h           |
| Power supply             | 230 Vac - 50 Hz     | 230 Vac - 50 Hz     |
| Power draw               | 200 W               | 200 W               |
| Dimensions               | 783 x 497 x 516 (H) | 843 x 600 x 516 (H) |
| Weight                   | 36 Kg               | 40 Kg               |

### **DWR ROUND**

Semi-automatic labelling machine for cylindrical products

783