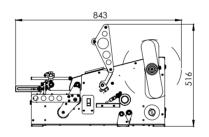

The software allows up to 40 different operating programmes to be stored, including all information on the label and type of application, making format changes extremely quick.

| Technical specifications | DWR ROUND 200       | DWR ROUND 300       |
|--------------------------|---------------------|---------------------|
| Product diameter         | 20-130 mm           | 20-130 mm           |
| Label width              | 15-200 mm           | 15-300 mm           |
| Label length             | 15-600 mm           | 15-600 mm           |
| Reel diameter            | 300 mm              | 300 mm              |
| Diameter of spindle      | 38-76 mm            | 38-76 mm            |
| Speed                    | 4-20 m/m            | 4-20 m/m            |
| Output                   | 1200 pz/h           | 1200 pz/h           |
| Power supply             | 230 Vac - 50 Hz     | 230 Vac - 50 Hz     |
| Power draw               | 200 W               | 200 W               |
| Dimensions               | 783 x 497 x 516 (H) | 843 x 600 x 516 (H) |
| Weight                   | 36 Kg               | 40 Kg               |

### **DWR ROUND**

Semi-automatic labelling machine for cylindrical products

783

#### **DWR ROUND 200**

**DWR ROUND 300** 

9

A. C. T. ACT Logimark Danmark A/S