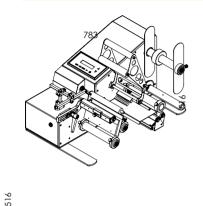

#### **DWR ROUND**

Semi-automatic labelling machine for cylindrical products

ACT Logimark Danmark A/S - C F Tietgens Vej 3A - 6000 Kolding Tlf: 75872600 - Web: www.act-shop.dk

DWR ROUND is a semi-automatic labelling machine for the application of self-adhesive labels to cylindrical products.

## **DWR ROUND**

Semi-automatic labelling machine for cylindrical products

ACT Logimark Danmark A/S - C F Tietgens Vej 3A - 6000 Kolding Tlf: 75872600 - Web: www.act-shop.dk

**DWR ROUND 200** 

DWR ROUND can apply wraparound or front/back labels, even of different dimensions positioned on the same reel.

DWR ROUND can even apply labels in phase by reading a coloured notch on the product or a previously applied label, for example.

The electronics consist of a single board featuring SMD technology. It uses a 16-bit microprocessor. The user interface consists of a two-line, 20-character/line LCD display and 7 function keys.