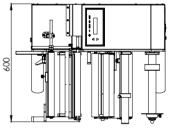

The software allows up to 40 different operating programmes to be stored, including all information on the label and type of application, making format changes extremely quick.

| Technical specifications | DWR ROUND 200       | DWR ROUND 300       |
|--------------------------|---------------------|---------------------|
| Product diameter         | 20-130 mm           | 20-130 mm           |
| Label width              | 15-200 mm           | 15-300 mm           |
| Label length             | 15-600 mm           | 15-600 mm           |
| Reel diameter            | 300 mm              | 300 mm              |
| Diameter of spindle      | 38-76 mm            | 38-76 mm            |
| Speed                    | 4-20 m/m            | 4-20 m/m            |
| Output                   | 1200 pz/h           | 1200 pz/h           |
| Power supply             | 230 Vac - 50 Hz     | 230 Vac - 50 Hz     |
| Power draw               | 200 W               | 200 W               |
| Dimensions               | 783 x 497 x 516 (H) | 843 x 600 x 516 (H) |
| Weight                   | 36 Kg               | 40 Kg               |

### **DWR ROUND**

Semi-automatic labelling machine for cylindrical products

783

#### **DWR ROUND 200**

**DWR ROUND 300** 

9

A. C. T. ACT Logimark Danmark A/S